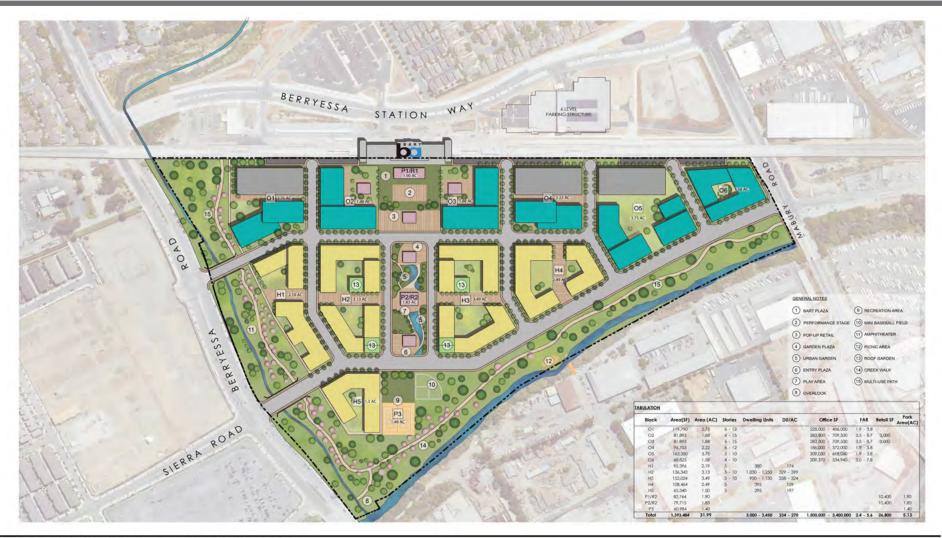

## Market Park - South Village

| MARKET PARK - SOUTH VILLAGE                                                                                             | OFFICE                           | RETAIL     | N PROJECT: 30.608<br>DATE: 10.23.2019 | MASTER SITE PLAN |
|-------------------------------------------------------------------------------------------------------------------------|----------------------------------|------------|---------------------------------------|------------------|
| BERRYESSA BART TRANSIT VILLAGE, SAN JOSE, CALIFORNIA<br>BERRYESSA PROPERTIES, LLC<br>KENNETH RODRIGUES & PARTNERS, INC. | RESIDENTIAL<br>PARKING STRUCTURE | OPEN SPACE | α 6α 12α 24α 34α<br>                  | A-1              |