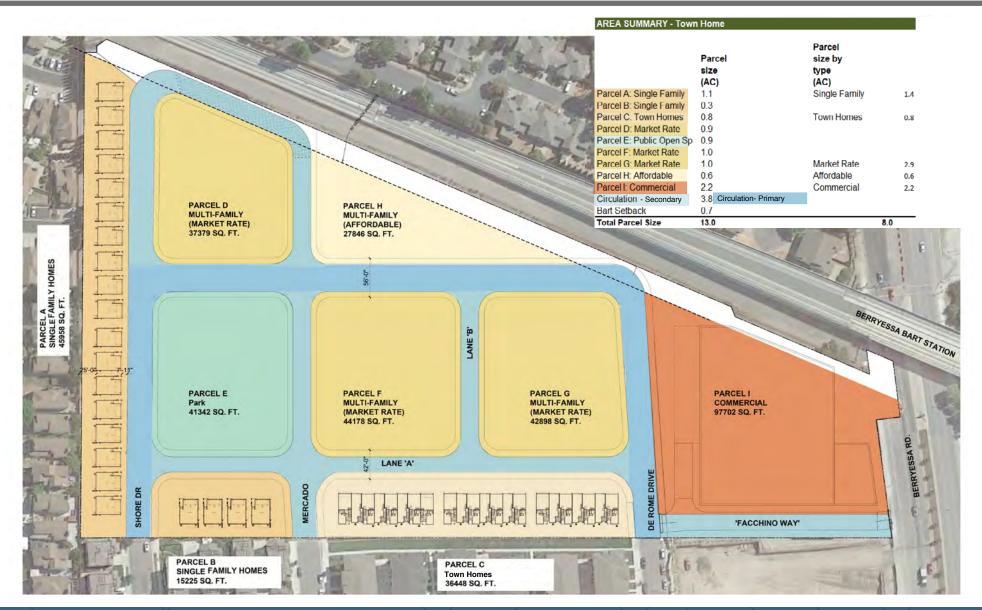

## Market Park - Apex At Berryessa by KB Home

KB Home is finishing their final phase of 162 townhomes called Apex at Berryessa Crossing. KB Home previously built 287 single-family and townhomes. All phases total 449 units.

#### Market Park - Facchino Property Planning Stage For 200K SF Office and 820 Apartments

## Market Park - South Village

| MARKET PARK - SOUTH VILLAGE                                                                                             | OFFICE                           | RETAIL     | N PROJECT: 30.608<br>DATE: 10.23.2019 | MASTER SITE PLAN |
|-------------------------------------------------------------------------------------------------------------------------|----------------------------------|------------|---------------------------------------|------------------|
| BERRYESSA BART TRANSIT VILLAGE, SAN JOSE, CALIFORNIA<br>BERRYESSA PROPERTIES, LLC<br>KENNETH RODRIGUES & PARTNERS, INC. | RESIDENTIAL<br>PARKING STRUCTURE | OPEN SPACE | α 6α 12α 24α 34α<br>                  | A-1              |