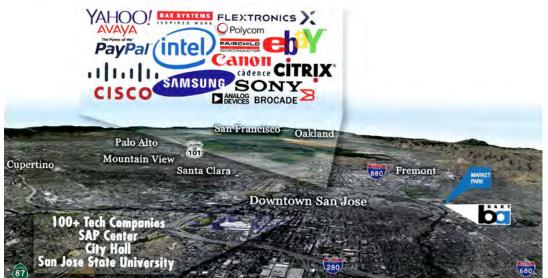

#### **MARKET PARK**

Berryessa Rd. & Sierra Rd., San Jose, CA

- Entitled Mixed-Use Transit Village on 120 Acres
  - Approximately 1,000 new residential units adjacent to the shopping center.
  - The south side of the project adjacent to BART is in the process of being entitled for approximately 3,400 residential units and up to 1,500,000 SF of office.
- Easy Access to Mass Transit
  - BART extension to Downtown SJ now officially underway with Design and ROW acquisition. Scheduled to open for service in 2025 with connection to Diridon Train Station, Cal Train and High Speed Rail.
  - One hour direct BART ride to Financial District in Downtown San Francisco.
  - Watch KPIX Video: <u>CLICK HERE</u>
  - Watch Construction Progress: <u>CLICK HERE</u>
  - Watch Groundbreaking Video: <u>CLICK HERE</u>
  - New VTA Bus Transit Center & Express Bus Service to Downtown San Jose.
  - Direct access to Penitencia Creek Bike Trail and Coyote Creek Trail.
- Outstanding Silicon Valley Location & Utility
  - Urban core of Silicon Valley, home to over 6,600 technology companies.
  - Excellent access to major freeways (I-680, I-880, US Highway 101).
  - Prime in-fill location surrounded by recreational, entertainment, educational and business attractions.
- Impressive Demographics (5 Mile Radius)
  - 590,947 population (734,027 daytime: workers & residents)
  - \$112,120 average household income