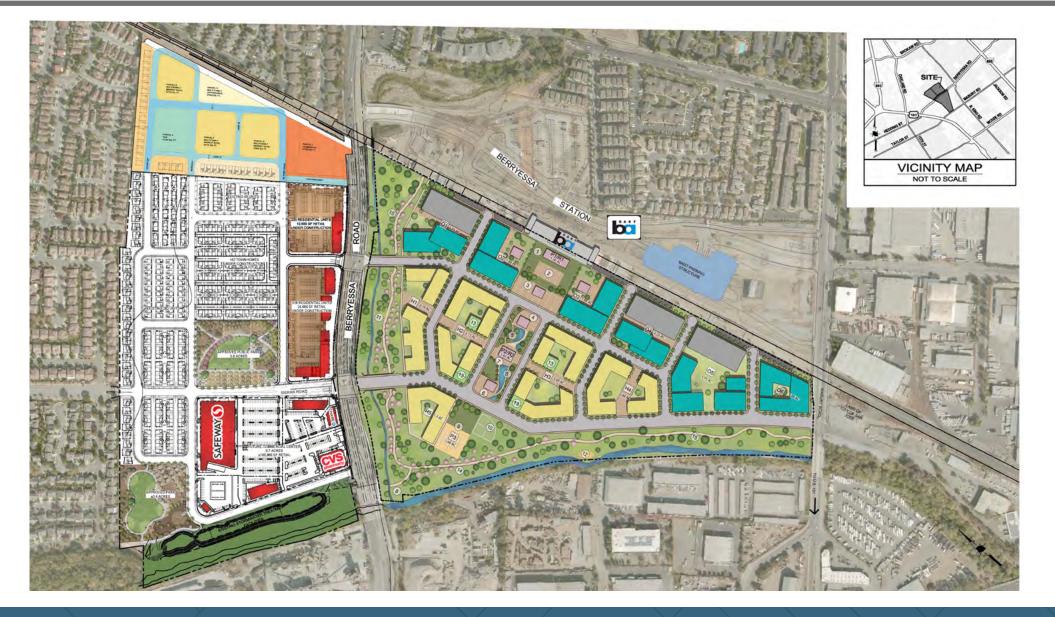

## Market Park

Anchored by Safeway and CVS 100,692 SF Shopping Center Berryessa Rd. & Sierra Rd., San Jose, CA

New Mixed-Use Transit Village BART NOW OPEN!

NOW UNDER CONSTRUCTION Scheduled Completion First Quarter, 2021

#### **MARKET PARK**

Berryessa Rd. & Sierra Rd., San Jose, CA

- Entitled Mixed-Use Transit Village on 120 Acres
  - Approximately 1,000 new residential units adjacent to the shopping center.
  - The south side of the project adjacent to BART is in the process of being entitled for approximately 3,400 residential units and up to 1,500,000 SF of office.
- Easy Access to Mass Transit
  - BART extension to Downtown SJ now officially underway with Design and ROW acquisition. Scheduled to open for service in 2025 with connection to Diridon Train Station, Cal Train and High Speed Rail.
  - One hour direct BART ride to Financial District in Downtown San Francisco.
  - Watch KPIX Video: <u>CLICK HERE</u>
  - Watch Construction Progress: <u>CLICK HERE</u>
  - Watch Groundbreaking Video: <u>CLICK HERE</u>
  - New VTA Bus Transit Center & Express Bus Service to Downtown San Jose.
  - Direct access to Penitencia Creek Bike Trail and Coyote Creek Trail.
- Outstanding Silicon Valley Location & Utility
  - Urban core of Silicon Valley, home to over 6,600 technology companies.
  - Excellent access to major freeways (I-680, I-880, US Highway 101).
  - Prime in-fill location surrounded by recreational, entertainment, educational and business attractions.
- Impressive Demographics (5 Mile Radius)
  - 590,947 population (734,027 daytime: workers & residents)
  - \$112,120 average household income

## **Retail Trade Area**

**Exclusive Listing Agent:** 

**BRUCE FRAZER** 

Senior Vice President 408.216.2315 | bruce.frazer@srsre.com CA Lic: 00576968