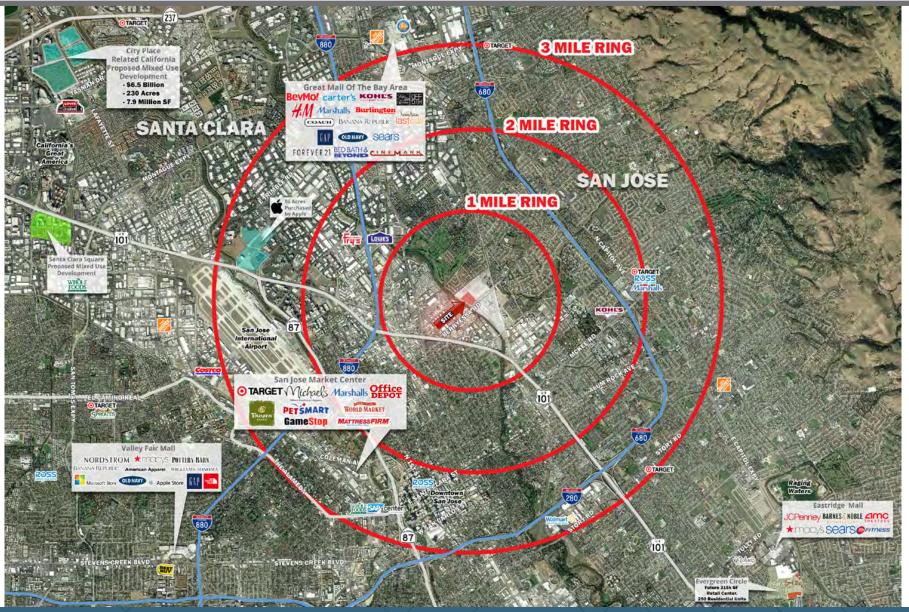

## **Retail Trade Area**

**Exclusive Listing Agent:** 

**BRUCE FRAZER** 

Senior Vice President 408.216.2315 | bruce.frazer@srsre.com CA Lic: 00576968

#### SAN JOSE FAST FACTS:

- ▶ 10th largest city in the U.S. and Silicon Valley's urban center
- ▶ Host to unprecedented skilled, international workforce
- ► Home to more than half the largest tech firms in the world
- ▶ Represents one-third of venture capital funding in the U.S.
- ► Leads the nation in patent generation
- Equidistant to San Francisco and the Monterey Peninsula