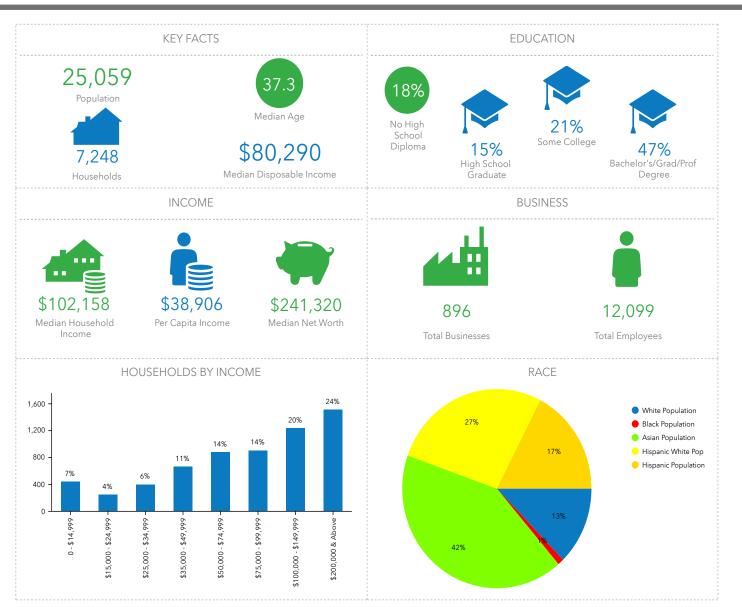

## Demographics

|                                                        | 1 Mile Radius | 3 Mile Radius | 5 Mile Radius |
|--------------------------------------------------------|---------------|---------------|---------------|
| POPULATION                                             |               |               |               |
| 2019 Population                                        | 25,059        | 248,887       | 589,719       |
| 2024 Projected Growth                                  | 28,036        | 264,675       | 624,087       |
| Annual Growth: 2019-2024                               | 2.27%         | 1.24%         | 1.14%         |
| Median Age                                             | 37.3          | 34.7          | 34.8          |
| HOUSEHOLDS                                             |               |               |               |
| 2019 Households                                        | 7,248         | 75,421        | 181,136       |
| 2024 Estimated Households                              | 8,040         | 80,555        | 192,278       |
| Projected Household Growth: 2019-2024                  | 2.10%         | 1.33%         | 1.20%         |
| EDUCATION: Bachelor's / Graduate / Professional Degree | 46.6%         | 37.9%         | 39.7%         |
| INCOME: Average Household                              | \$134,160     | \$116,316     | \$126,496     |
| DAYTIME POPULATION (In Area)                           |               |               |               |
| 2019 Daytime Population                                | 12,099        | 182,896       | 391,065       |
| Total Businesses                                       | 896           | 13,567        | 28,734        |
| RACE                                                   |               |               |               |
| White                                                  | 18.8%         | 28.0%         | 32.1%         |
| Hispanic                                               | 25.8%         | 36.1%         | 36.6%         |
| Black                                                  | 1.5%          | 3.0%          | 3.0%          |
| Asian                                                  | 61.9%         | 45.3%         | 40.7%         |

Source: Esri and InfoGroup, U.S. Census

## 1 Mile InfoGraphics

Exclusive Listing Agent:

**BRUCE FRAZER** 

Senior Vice President 408.216.2315 | bruce.frazer@srsre.com CA Lic: 00576968