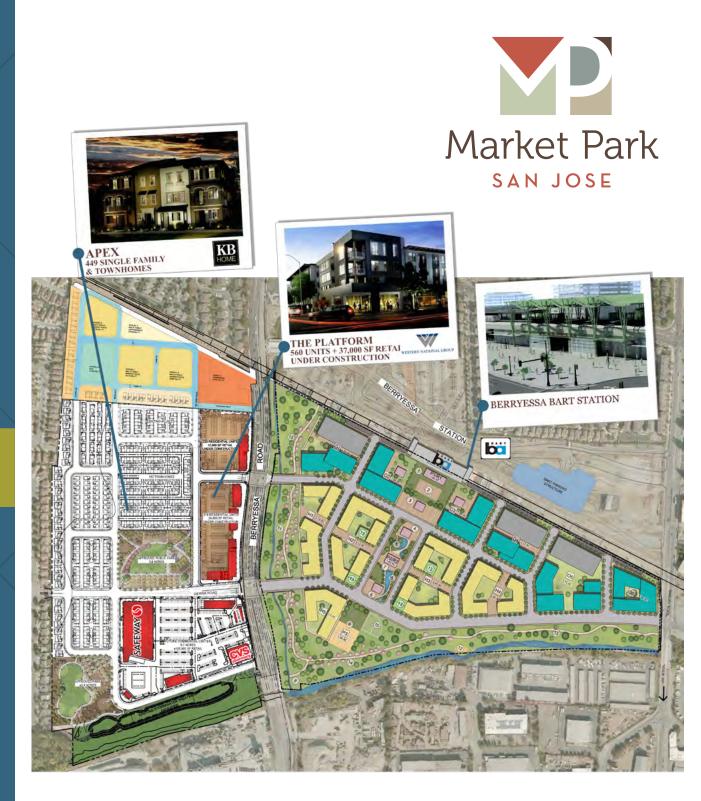

## Market Park

Anchored by Safeway and CVS 100,692 SF Shopping Center Berryessa Rd. & Sierra Rd., San Jose, CA

New Mixed-Use Transit Village BART NOW OPEN!

NOW UNDER CONSTRUCTION Scheduled Completion First Quarter, 2021

#### **MARKET PARK**

Berryessa Rd. & Sierra Rd., San Jose, CA

- Entitled Mixed-Use Transit Village on 120 Acres
  - Approximately 1,000 new residential units adjacent to the shopping center.
  - The south side of the project adjacent to BART is in the process of being entitled for approximately 3,400 residential units and up to 1,500,000 SF of office.
- Easy Access to Mass Transit
  - BART extension to Downtown SJ now officially underway with Design and ROW acquisition. Scheduled to open for service in 2025 with connection to Diridon Train Station, Cal Train and High Speed Rail.
  - One hour direct BART ride to Financial District in Downtown San Francisco.
  - Watch KPIX Video: <u>CLICK HERE</u>
  - Watch Construction Progress: <u>CLICK HERE</u>
  - Watch Groundbreaking Video: <u>CLICK HERE</u>
  - New VTA Bus Transit Center & Express Bus Service to Downtown San Jose.
  - Direct access to Penitencia Creek Bike Trail and Coyote Creek Trail.
- Outstanding Silicon Valley Location & Utility
  - Urban core of Silicon Valley, home to over 6,600 technology companies.
  - Excellent access to major freeways (I-680, I-880, US Highway 101).
  - Prime in-fill location surrounded by recreational, entertainment, educational and business attractions.
- Impressive Demographics (5 Mile Radius)
  - 590,947 population (734,027 daytime: workers & residents)
  - \$112,120 average household income

## Market Park - Apex At Berryessa by KB Home

KB Home is finishing their final phase of 162 townhomes called Apex at Berryessa Crossing. KB Home previously built 287 single-family and townhomes. All phases total 449 units.