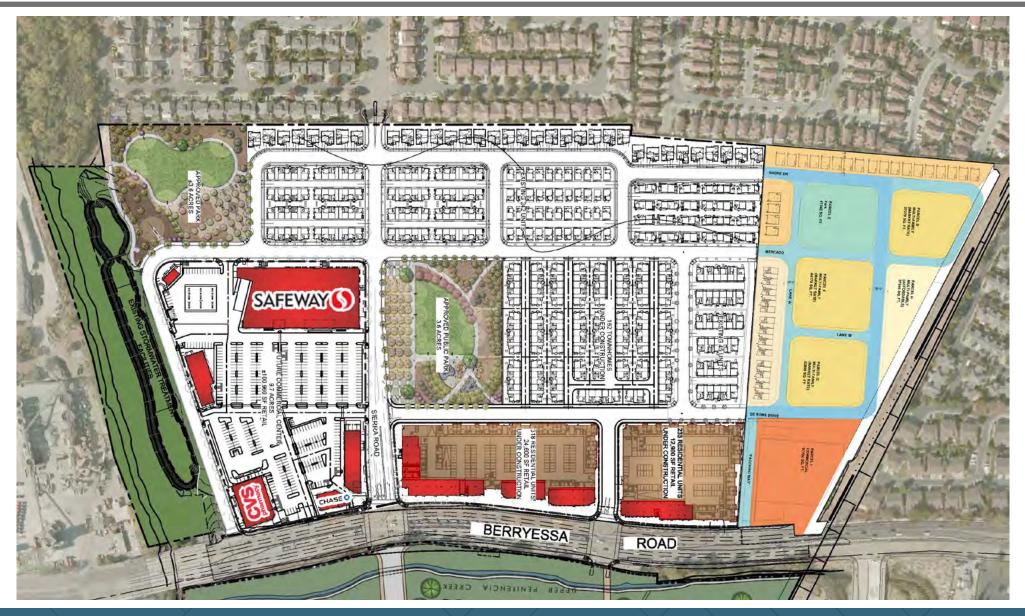

## Market Park - South Village

| MARKET PARK - SOUTH VILLAGE                                                                                             | OFFICE                           | RETAIL     | N PROJECT: 30.608<br>DATE: 10.23.2019 | MASTER SITE PLAN |
|-------------------------------------------------------------------------------------------------------------------------|----------------------------------|------------|---------------------------------------|------------------|
| BERRYESSA BART TRANSIT VILLAGE, SAN JOSE, CALIFORNIA<br>BERRYESSA PROPERTIES, LLC<br>KENNETH RODRIGUES & PARTNERS, INC. | RESIDENTIAL<br>PARKING STRUCTURE | OPEN SPACE | α 6α 12α 24α 34α<br>                  | A-1              |