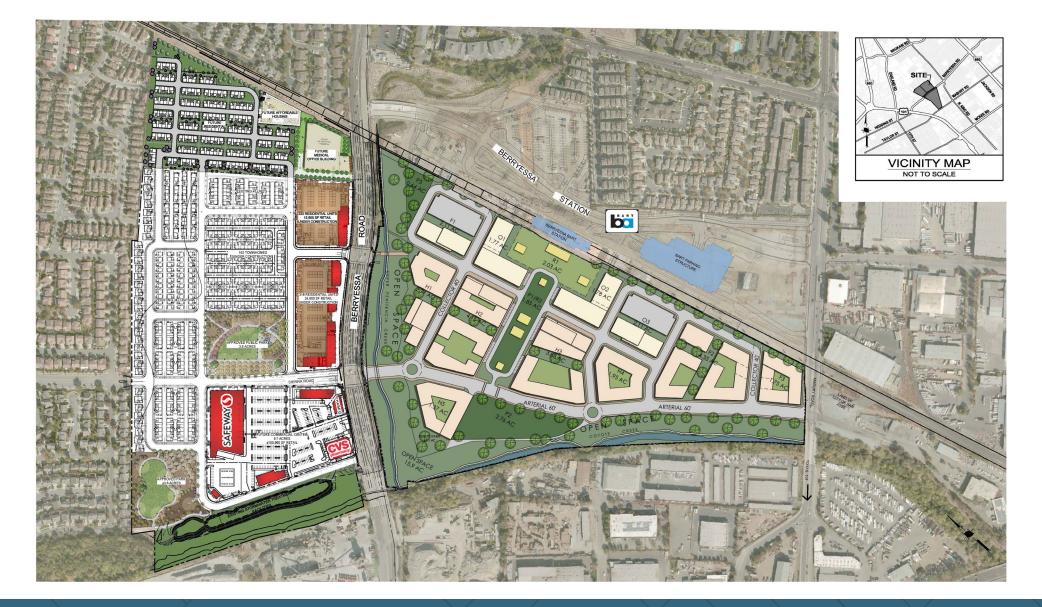

### **MARKET PARK**

Berryessa Rd. & Sierra Rd., San Jose, CA

- Entitled Mixed-Use Transit Village on 120 Acres
  - Approximately 1,000 new residential units adjacent to the shopping center.
  - The south side of the project adjacent to BART is in the process of being entitled for approximately 3,400 residential units and up to 1,500,000 SF of office.
- Easy Access to Mass Transit
  - BART extension to Downtown SJ now officially underway with Design and ROW acquisition. Scheduled to open for service in 2025 with connection to Diridon Train Station, Cal Train and High Speed Rail.
  - One hour direct BART ride to Financial District in Downtown San Francisco.
  - Watch KPIX Video: <u>CLICK HERE</u>
  - Watch Groundbreaking Video: <u>CLICK HERE</u>
  - New VTA Bus Transit Center & Express Bus Service to Downtown San Jose.
  - Direct access to Penitencia Creek Bike Trail and Coyote Creek Trail.
- Outstanding Silicon Valley Location & Utility
  - Urban core of Silicon Valley, home to over 6,600 technology companies.
  - Excellent access to major freeways (I-680, I-880, US Highway 101).
  - Prime in-fill location surrounded by recreational, entertainment, educational and business attractions.
- Impressive Demographics (5 Mile Radius)
  - 590,947 population (734,027 daytime: workers & residents)
  - \$112,120 average household income

# Market Park - South Aerial View

Exclusive Listing Agent:

BRUCE FRAZER Senior Vice President 408.216.2315 | bruce.frazer@srsre.com CA Lic: 00576968