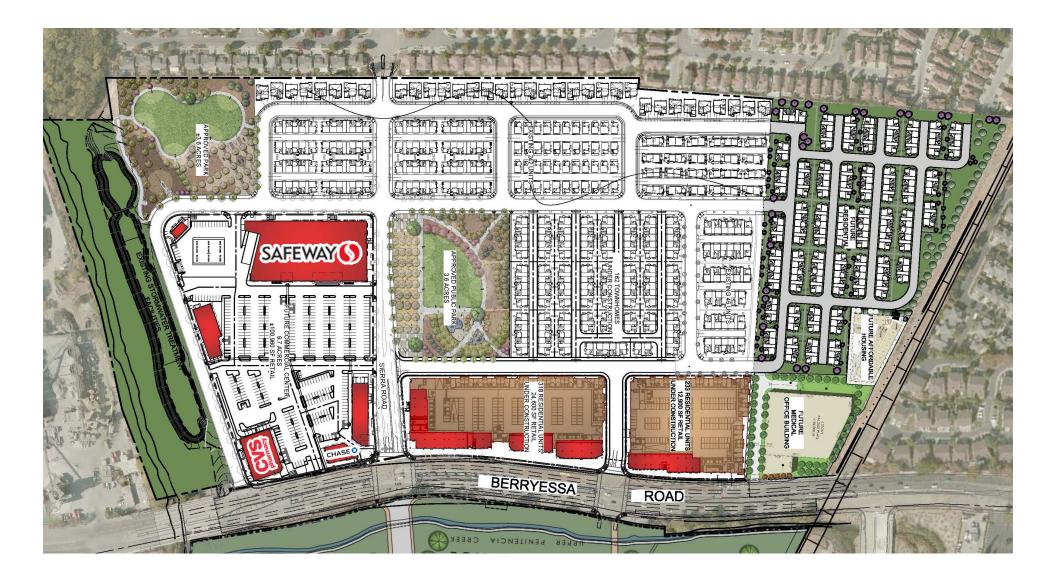

### **MARKET PARK**

Berryessa Rd. & Sierra Rd., San Jose, CA

- Entitled Mixed-Use Transit Village on 120 Acres
  - Approximately 1,000 new residential units adjacent to the shopping center.
  - The south side of the project adjacent to BART is in the process of being entitled for approximately 3,400 residential units and up to 1,500,000 SF of office.
- Easy Access to Mass Transit
  - BART extension to Downtown SJ now officially underway with Design and ROW acquisition. Scheduled to open for service in 2025 with connection to Diridon Train Station, Cal Train and High Speed Rail.
  - One hour direct BART ride to Financial District in Downtown San Francisco.
  - Watch KPIX Video: <u>CLICK HERE</u>
  - Watch Groundbreaking Video: <u>CLICK HERE</u>
  - New VTA Bus Transit Center & Express Bus Service to Downtown San Jose.
  - Direct access to Penitencia Creek Bike Trail and Coyote Creek Trail.
- Outstanding Silicon Valley Location & Utility
  - Urban core of Silicon Valley, home to over 6,600 technology companies.
  - Excellent access to major freeways (I-680, I-880, US Highway 101).
  - Prime in-fill location surrounded by recreational, entertainment, educational and business attractions.
- Impressive Demographics (5 Mile Radius)
  - 590,947 population (734,027 daytime: workers & residents)
  - \$112,120 average household income

# Market Park - South Aerial View

Exclusive Listing Agent:

BRUCE FRAZER Senior Vice President 408.216.2315 | bruce.frazer@srsre.com CA Lic: 00576968