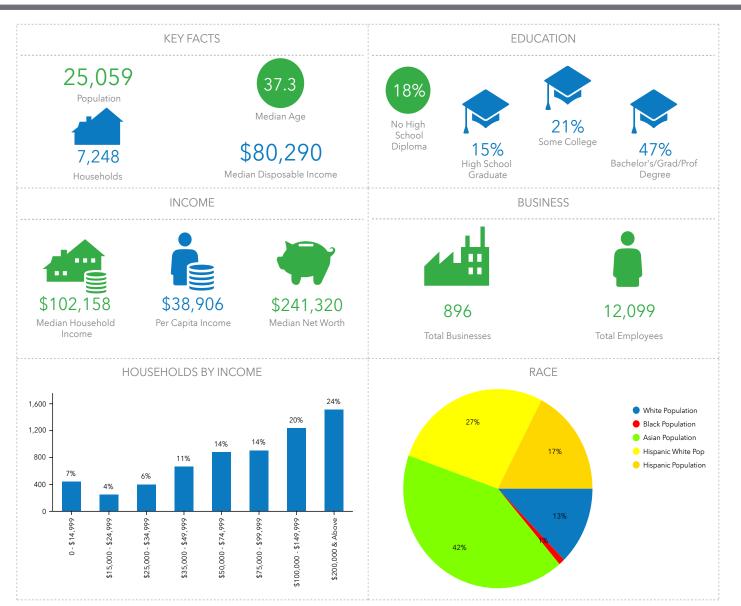

# **1 Mile InfoGraphics**

Exclusive Listing Agent:

**BRUCE FRAZER** 

Senior Vice President 408.216.2315 | bruce.frazer@srsre.com CA Lic: 00576968

# Demographics

|                                                                | 1 Mile Radius | 3 Mile Radius | 5 Mile Radius |
|----------------------------------------------------------------|---------------|---------------|---------------|
| POPULATION                                                     |               |               |               |
| 2019 Population                                                | 25,059        | 248,887       | 589,719       |
| 2024 Projected Growth                                          | 28,036        | 264,675       | 624,087       |
| Annual Growth: 2019-2024                                       | 2.27%         | 1.24%         | 1.14%         |
| Median Age                                                     | 37.3          | 34.7          | 34.8          |
| HOUSEHOLDS                                                     |               |               |               |
| 2019 Households                                                | 7,248         | 75,421        | 181,136       |
| 2024 Estimated Households                                      | 8,040         | 80,555        | 192,278       |
| Projected Household Growth: 2019-2024                          | 2.10%         | 1.33%         | 1.20%         |
| <b>EDUCATION</b> : Bachelor's / Graduate / Professional Degree | 46.6%         | 37.9%         | 39.7%         |
| INCOME: Average Household                                      | \$134,160     | \$116,316     | \$126,496     |
| DAYTIME POPULATION (In Area)                                   |               |               |               |
| 2019 Daytime Population                                        | 12,099        | 182,896       | 391,065       |
| Total Businesses                                               | 896           | 13,567        | 28,734        |
| RACE                                                           |               |               |               |
| White                                                          | 18.8%         | 28.0%         | 32.1%         |
| Hispanic                                                       | 25.8%         | 36.1%         | 36.6%         |
| Black                                                          | 1.5%          | 3.0%          | 3.0%          |
| Asian                                                          | 61.9%         | 45.3%         | 40.7%         |