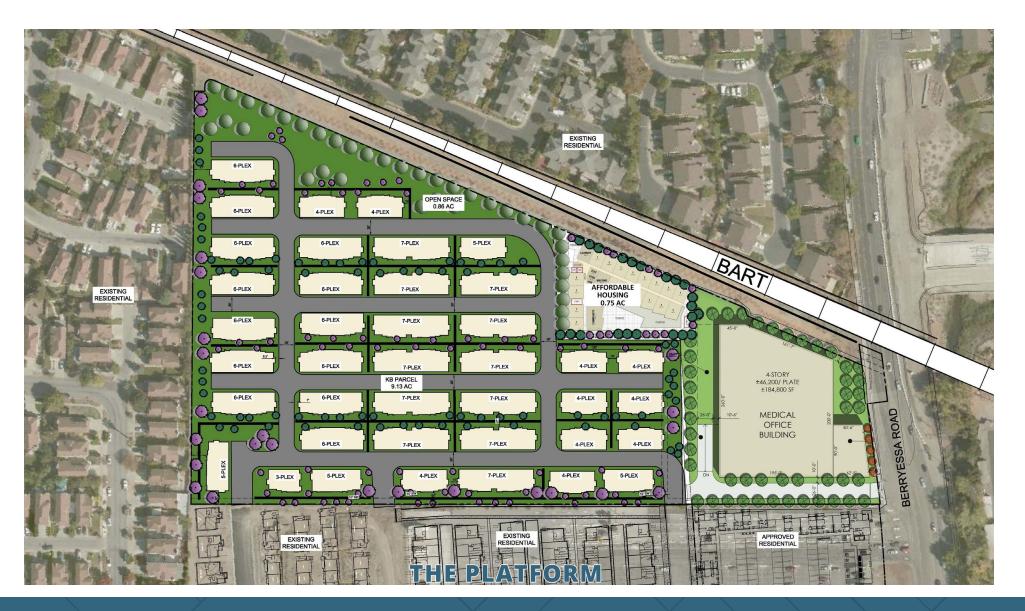

# Market Park - The Platform By Western National Group WESTERN NATIONAL GROUP

Phase 1 of above reference project

Exclusive Listing Agent:

**BRUCE FRAZER** 

Senior Vice President 408.216.2315 | bruce.frazer@srsre.com CA Lic: 00576968

# Market Park - Apex At Berryessa by KB Home

KB Home is finishing their final phase of 162 townhomes called Apex at Berryessa Crossing. KB Home previously built 287 single-family and townhomes. All phases total 449 units.