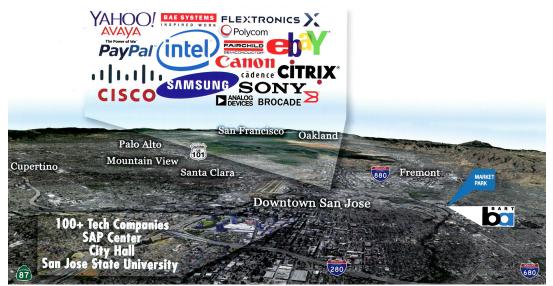

### SAN JOSE FAST FACTS:

10th largest city in the U.S. and Silicon Valley's urban center Host to unprecedented skilled, international workforce Home to more than half the largest tech firms in the world Represents one-third of venture capital funding in the U.S. Leads the nation in patent generation Equidistant to San Francisco and the Monterey Peninsula