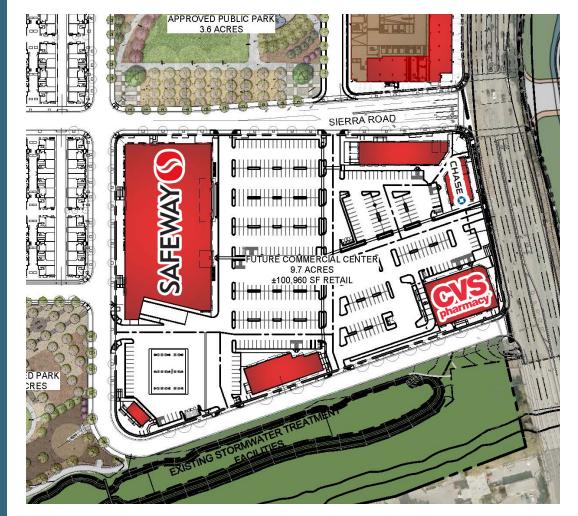

# Market Park

Anchored by Safeway and CVS 100,692 SF Shopping Center Berryessa Rd. & Sierra Rd., San Jose, CA

New Mixed-Use Transit Village

### **RETAIL DELIVERY 2020 (EST.)**