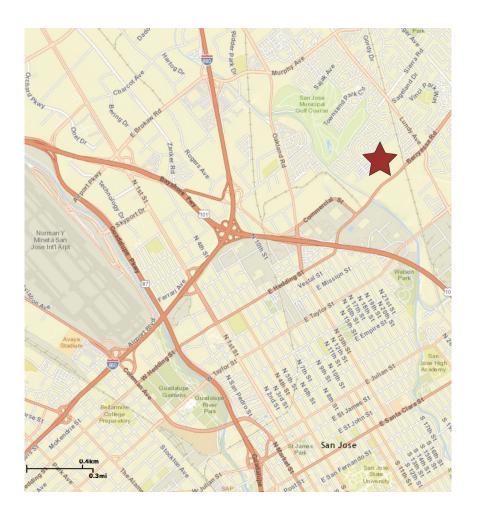

### **MARKET PARK**

Berryessa Rd. & Sierra Rd., San Jose, CA

- Entitled Mixed-Use Transit Village on 120 Acres
  - Approximately 1,000 new residential units adjacent to the shopping center.
  - The south side of the project adjacent to BART is in the process of being entitled for approximately 3,400 residential units and up to 1,500,000 SF of office.
- Easy Access to Mass Transit
  - BART extension to Downtown SJ now officially underway with Design and ROW acquisition. Scheduled to open for service in 2025 with connection to Diridon Train Station, Cal Train and High Speed Rail.
  - One hour direct BART ride to Financial District in Downtown San Francisco.
  - Watch KPIX Video: <u>CLICK HERE</u>
  - Watch Groundbreaking Video: <u>CLICK HERE</u>
  - New VTA Bus Transit Center & Express Bus Service to Downtown San Jose.
  - Direct access to Penitencia Creek Bike Trail and Coyote Creek Trail.
- Outstanding Silicon Valley Location & Utility
  - Urban core of Silicon Valley, home to over 6,600 technology companies.
  - Excellent access to major freeways (I-680, I-880, US Highway 101).
  - Prime in-fill location surrounded by recreational, entertainment, educational and business attractions.
- Impressive Demographics (5 Mile Radius)
  - 590,947 population (734,027 daytime: workers & residents)
  - \$112,120 average household income