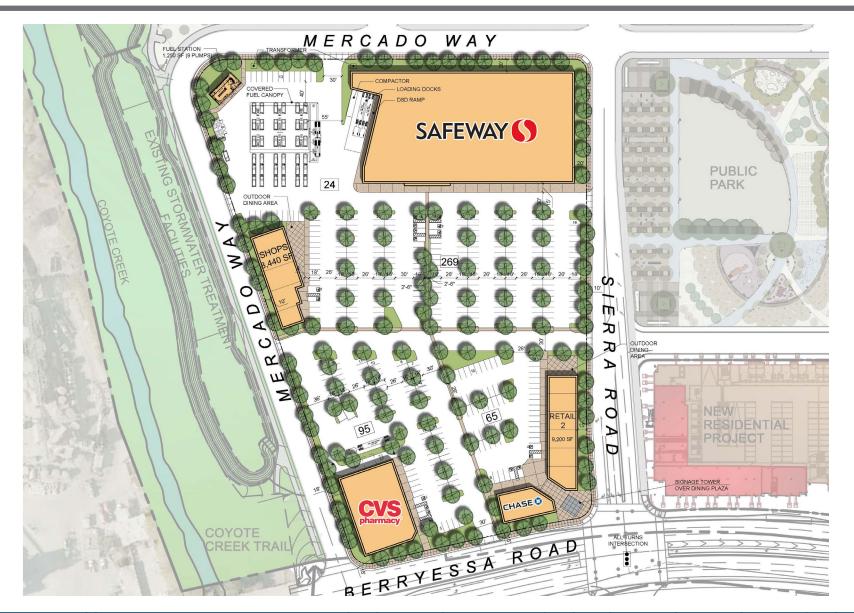

# Market Park

Anchored by Safeway and CVS 100,692 SF Shopping Center Berryessa Rd. & Sierra Rd., San Jose, CA

New Mixed-Use Transit Village

### **RETAIL DELIVERY 2020 (EST.)**

# **Oblique View From Corner**

Exclusive Listing Agent:

BRUCE FRAZER Senior Vice President 408.216.2315 | bruce.frazer@srsre.com CA Lic: 00576968