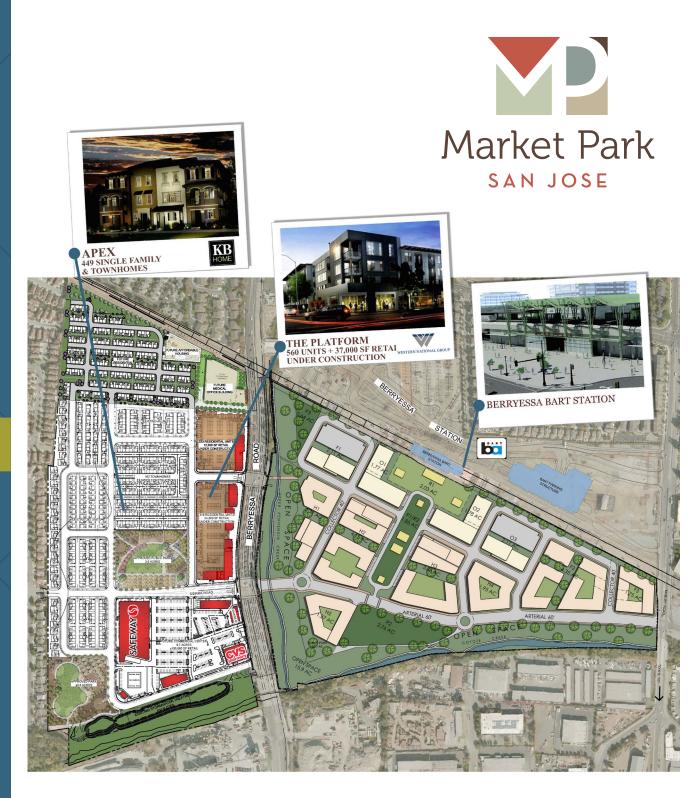

# Market Park

Anchored by Safeway and CVS 100,692 SF Shopping Center Berryessa Rd. & Sierra Rd., San Jose, CA

New Mixed-Use Transit Village

### **MARKET PARK**

Berryessa Rd. & Sierra Rd., San Jose, CA

- Entitled Mixed-Use Transit Village on 120 Acres
  - Approximately 1,000 new residential units adjacent to the shopping center.
  - The south side of the project adjacent to BART is in the process of being entitled for approximately 3,400 residential units and up to 1,500,000 SF of office.
- Easy Access to Mass Transit
  - BART extension to Downtown SJ now officially underway with Design and ROW acquisition. Scheduled to open for service in 2025 with connection to Diridon Train Station, Cal Train and High Speed Rail.
  - One hour direct BART ride to Financial District in Downtown San Francisco.
  - Watch KPIX Video: <u>CLICK HERE</u>
  - Watch Groundbreaking Video: <u>CLICK HERE</u>
  - New VTA Bus Transit Center & Express Bus Service to Downtown San Jose.
  - Direct access to Penitencia Creek Bike Trail and Coyote Creek Trail.
- Outstanding Silicon Valley Location & Utility
  - Urban core of Silicon Valley, home to over 6,600 technology companies.
  - Excellent access to major freeways (I-680, I-880, US Highway 101).
  - Prime in-fill location surrounded by recreational, entertainment, educational and business attractions.
- Impressive Demographics (5 Mile Radius)
  - 590,947 population (734,027 daytime: workers & residents)
  - \$112,120 average household income

# Market Park - The Platform By Western National Group WESTERN NATIONAL GROUP

Phase 1 of above reference project

Exclusive Listing Agent:

**BRUCE FRAZER** 

Senior Vice President 408.216.2315 | bruce.frazer@srsre.com CA Lic: 00576968

# Market Park - Apex At Berryessa by KB Home

KB Home is finishing their final phase of 162 townhomes called Apex at Berryessa Crossing. KB Home previously built 287 single-family and townhomes. All phases total 449 units.