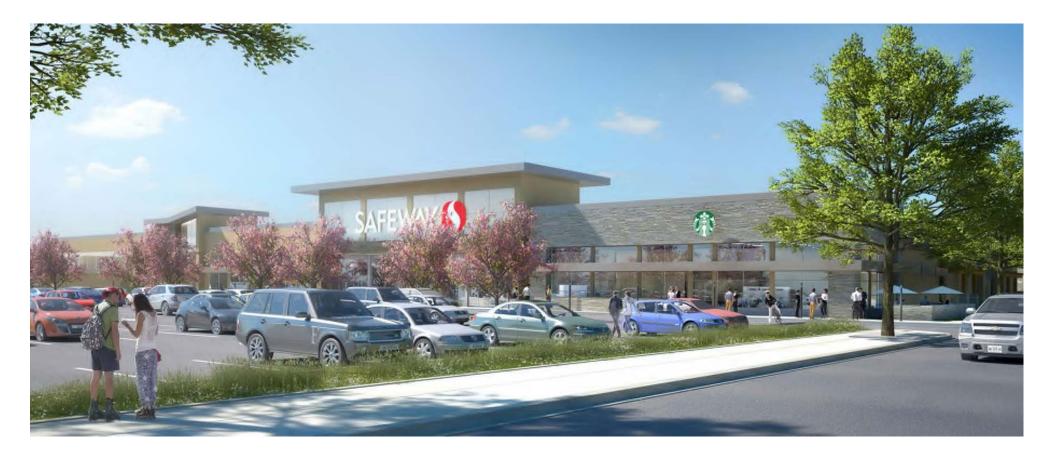

# Market Park

Anchored by Safeway and CVS 100,692 SF Shopping Center Berryessa Rd. & Sierra Rd., San Jose, CA

New Mixed-Use Transit Village

### **MARKET PARK**

Berryessa Rd. & Sierra Rd., San Jose, CA

- Entitled Mixed-Use Transit Village on 120 Acres
  - Approximately 1,000 new residential units adjacent to the shopping center.
  - The south side of the project adjacent to BART is in the process of being entitled for approximately 3,400 residential units and up to 1,500,000 SF of office.
- Easy Access to Mass Transit
  - BART extension to Downtown SJ now officially underway with Design and ROW acquisition. Scheduled to open for service in 2025 with connection to Diridon Train Station, Cal Train and High Speed Rail.
  - One hour direct BART ride to Financial District in Downtown San Francisco.
  - Watch KPIX Video: <u>CLICK HERE</u>
  - Watch Groundbreaking Video: <u>CLICK HERE</u>
  - New VTA Bus Transit Center & Express Bus Service to Downtown San Jose.
  - Direct access to Penitencia Creek Bike Trail and Coyote Creek Trail.
- Outstanding Silicon Valley Location & Utility
  - Urban core of Silicon Valley, home to over 6,600 technology companies.
  - Excellent access to major freeways (I-680, I-880, US Highway 101).
  - Prime in-fill location surrounded by recreational, entertainment, educational and business attractions.
- Impressive Demographics (5 Mile Radius)
  - 590,947 population (734,027 daytime: workers & residents)
  - \$112,120 average household income