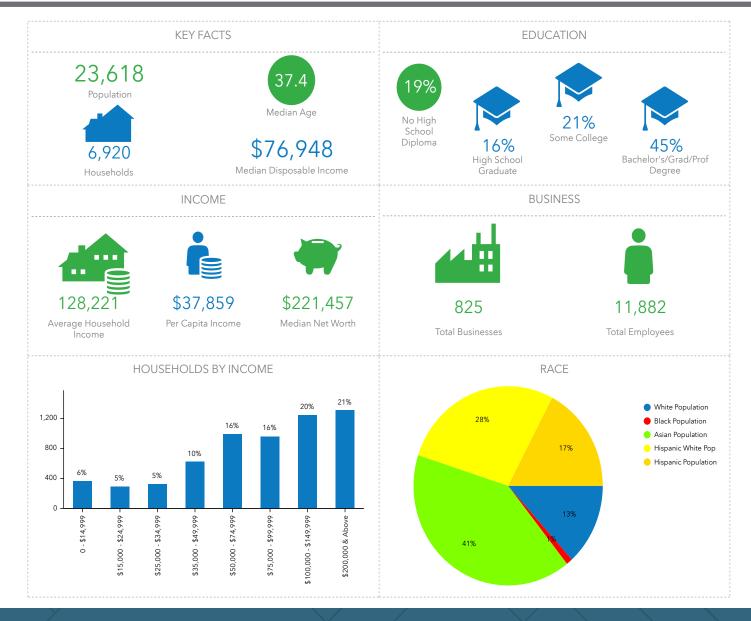

|                                                                | 1 Mile Radius | 3 Mile Radius | 5 Mile Radius |
|----------------------------------------------------------------|---------------|---------------|---------------|
| POPULATION                                                     |               |               |               |
| 2018 Population                                                | 23,618        | 248,455       | 590,947       |
| 2023 Projected Growth                                          | 25,036        | 266,308       | 628,232       |
| Annual Growth: 2018-2023                                       | 1.17%         | 1.40%         | 1.23%         |
| Median Age                                                     | 37.4          | 34.5          | 34.6          |
| HOUSEHOLDS                                                     |               |               |               |
| 2018 Households                                                | 6,920         | 75,314        | 181,246       |
| 2023 Estimated Households                                      | 7,269         | 80,828        | 192,876       |
| Projected Household Growth: 2018-2023                          | 0.99%         | 1.42%         | 1.25%         |
| <b>EDUCATION</b> : Bachelor's / Graduate / Professional Degree | 44.6%         | 36.9%         | 38.6%         |
| INCOME: Average Household                                      | \$128,221     | \$103,570     | \$112,120     |
| DAYTIME POPULATION (In Area)                                   |               |               |               |
| 2018 Daytime Population                                        | 11,882        | 184,045       | 382,942       |
| Total Businesses                                               | 825           | 11,941        | 25,470        |
| RACE                                                           |               |               |               |
| White                                                          | 19.9%         | 28.8%         | 32.9%         |
| Hispanic                                                       | 25.9%         | 36.9%         | 37.4%         |
| Black                                                          | 1.6%          | 3.1%          | 3.0%          |
| Asian                                                          | 61.0%         | 44.1%         | 39.5%         |

Source: Esri and InfoGroup, U.S. Census

Exclusive Listing Agent:

**BRUCE FRAZER** 

### 1 Mile InfoGraphics

**Exclusive Listing Agent:** 

**BRUCE FRAZER** 