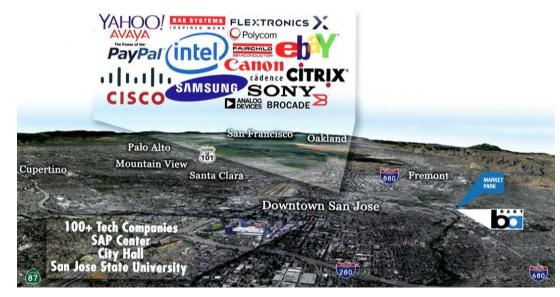

#### • Outstanding Silicon Valley Location & Utility

- Urban core of Silicon Valley, home to over 6,600 technology companies.
- Excellent access to major freeways (l-680, l-880, US Highway 101).
- Prime in-fill location surrounded by recreational, entertainment, educational and business attractions.

### SAN JOSE FAST FACTS:

10th largest city in the U.S. and Silicon Valley's urban center Host to unprecedented skilled, international workforce Home to more than half the largest tech firms in the world Represents one-third of venture capital funding in the U.S. Leads the nation in patent generation Equidistant to San Francisco and the Monterey Peninsula