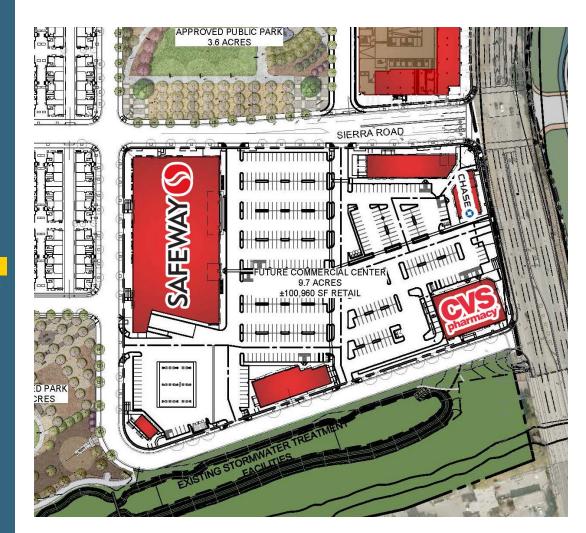

### Market Park

Anchored by Safeway and CVS 100,692 SF Shopping Center Berryessa Rd. & Sierra Rd., San Jose, CA

**New Mixed-Use Transit Village** 

**NOW UNDER CONSTRUCTION** 

#### **MARKET PARK**

Berryessa Rd. & Sierra Rd., San Jose, CA

#### • Entitled Mixed-Use Transit Village on 120 Acres

- Approximately 1,000 new residential units adjacent to the shopping center.
- The south side of the project adjacent to BART is in the process of being entitled for approximately 3,400 residential units and up to 1,500,000 SF of office.