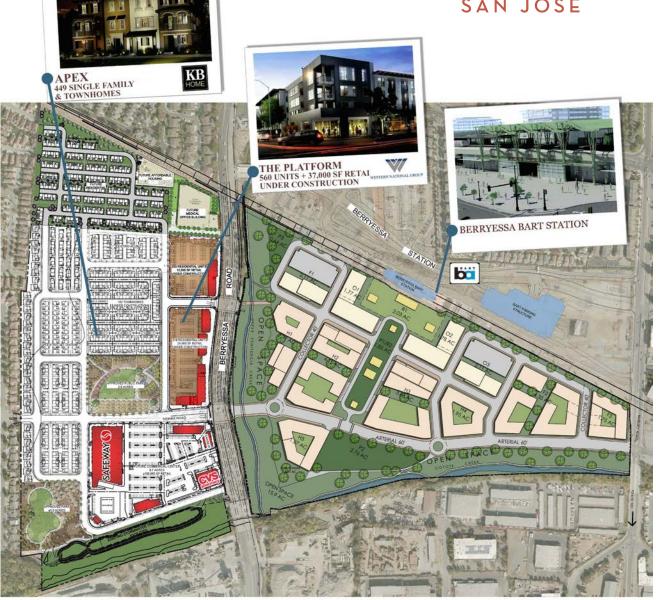

### Market Park

Anchored by Safeway and CVS 100,692 SF Shopping Center Berryessa Rd. & Sierra Rd., San Jose, CA

**New Mixed-Use Transit Village** 

**NOW UNDER CONSTRUCTION** 

#### **MARKET PARK**

Berryessa Rd. & Sierra Rd., San Jose, CA