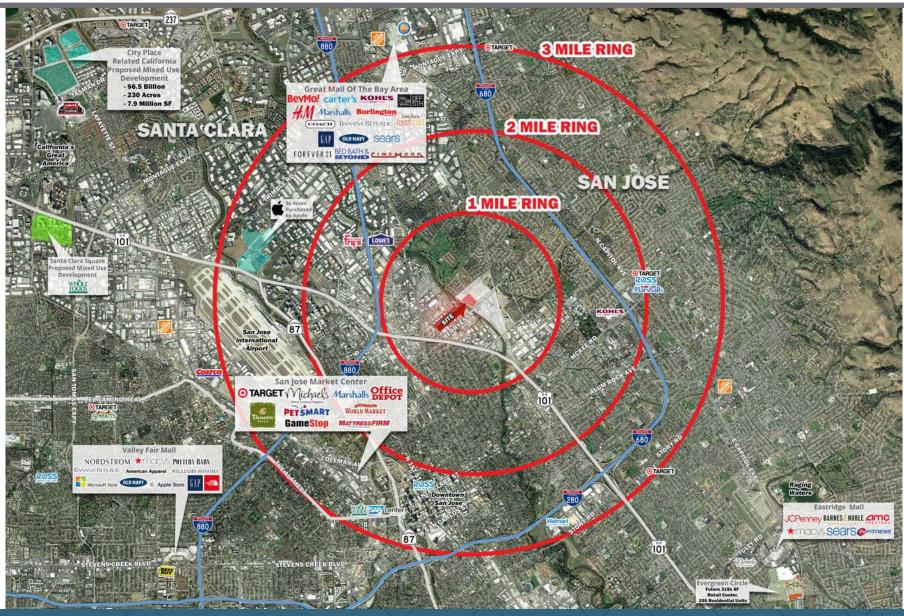

#### • Outstanding Silicon Valley Location & Utility

- Urban core of Silicon Valley, home to over 6,600 technology companies.
- Excellent access to major freeways (l-680, l-880, US Highway 101).
- Prime in-fill location surrounded by recreational, entertainment, educational and business attractions.

#### • Impressive Demographics (5 Mile Radius)

- 590,947 population (734,027 daytime: workers & residents)
- \$112,120 average household income

**RETAIL DELIVERY 2020 (EST.)** 

### SAN JOSE FAST FACTS:

10th largest city in the U.S. and Silicon Valley's urban center Host to unprecedented skilled, international workforce Home to more than half the largest tech firms in the world Represents one-third of venture capital funding in the U.S. Leads the nation in patent generation Equidistant to San Francisco and the Monterey Peninsula