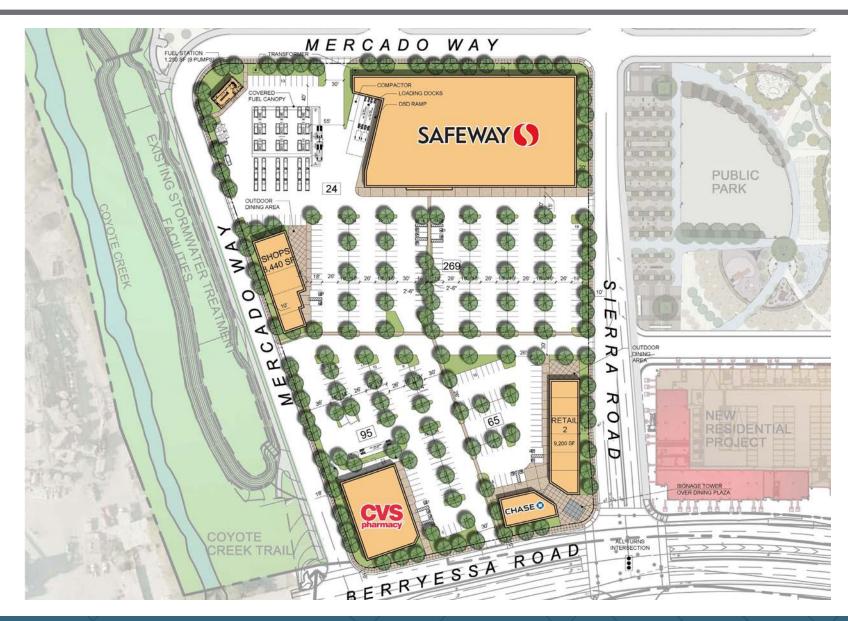

### Market Park

Anchored by Safeway and CVS 100,692 SF Shopping Center Berryessa Rd. & Sierra Rd., San Jose, CA

**New Mixed-Use Transit Village** 

**NOW UNDER CONSTRUCTION** 

#### **MARKET PARK**

Berryessa Rd. & Sierra Rd., San Jose, CA

#### • Entitled Mixed-Use Transit Village on 120 Acres

- Approximately 1,000 new residential units adjacent to the shopping center.
- The south side of the project adjacent to BART is in the process of being entitled for approximately 3,400 residential units and up to 1,500,000 SF of office.

#### • Easy Access to Mass Transit

- BART extension to Downtown SJ now officially underway with Design and ROW acquisition. Scheduled to open for service in 2025 with connection to Diridon Train Station, Cal Train and High Speed Rail.
- One hour direct BART ride to Financial District in Downtown San Francisco.

#### • Watch KPIX 5 Video: CLICK HERE

- New VTA Bus Transit Center & Express Bus Service to Downtown San Jose.
- Direct access to Penitencia Creek Bike Trail and Coyote Creek Trail.

#### • Outstanding Silicon Valley Location & Utility

- Urban core of Silicon Valley, home to over 6,600 technology companies.
- Excellent access to major freeways (l-680, l-880, US Highway 101).
- Prime in-fill location surrounded by recreational, entertainment, educational and business attractions.

#### • Impressive Demographics (5 Mile Radius)

- 590,947 population (734,027 daytime: workers & residents)
- \$112,120 average household income

**RETAIL DELIVERY 2020 (EST.)** 